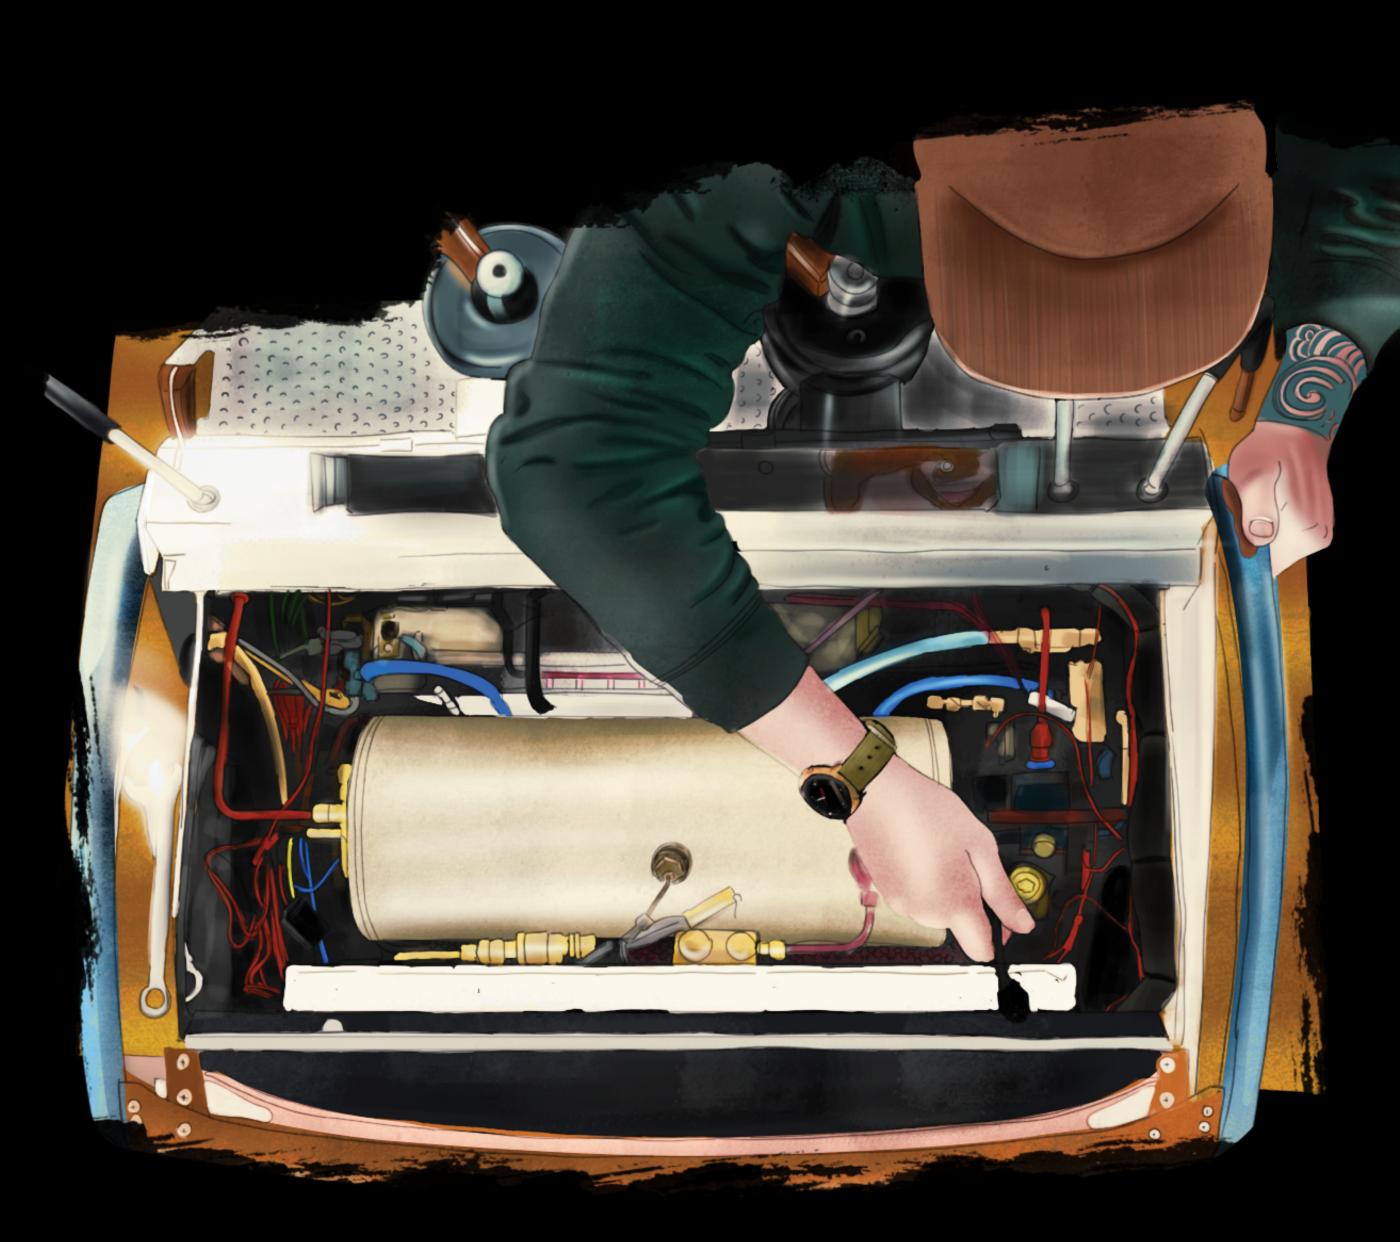

TECHNICAL

## 

- EQUIPMENT INSTALLATION AND SETUP
- EQUIPMENT DIAGNOSTICS
- REPAIR OF PROFESSIONAL EQUIPMENT
- REPAIR OF SUPER AUTOMATIC AND AUTOMATIC COFFEE MACHINES
- PROFESSIONAL CLEANING OF COFFEE MACHINES AND GRINDERS
- DECALCIFICATION