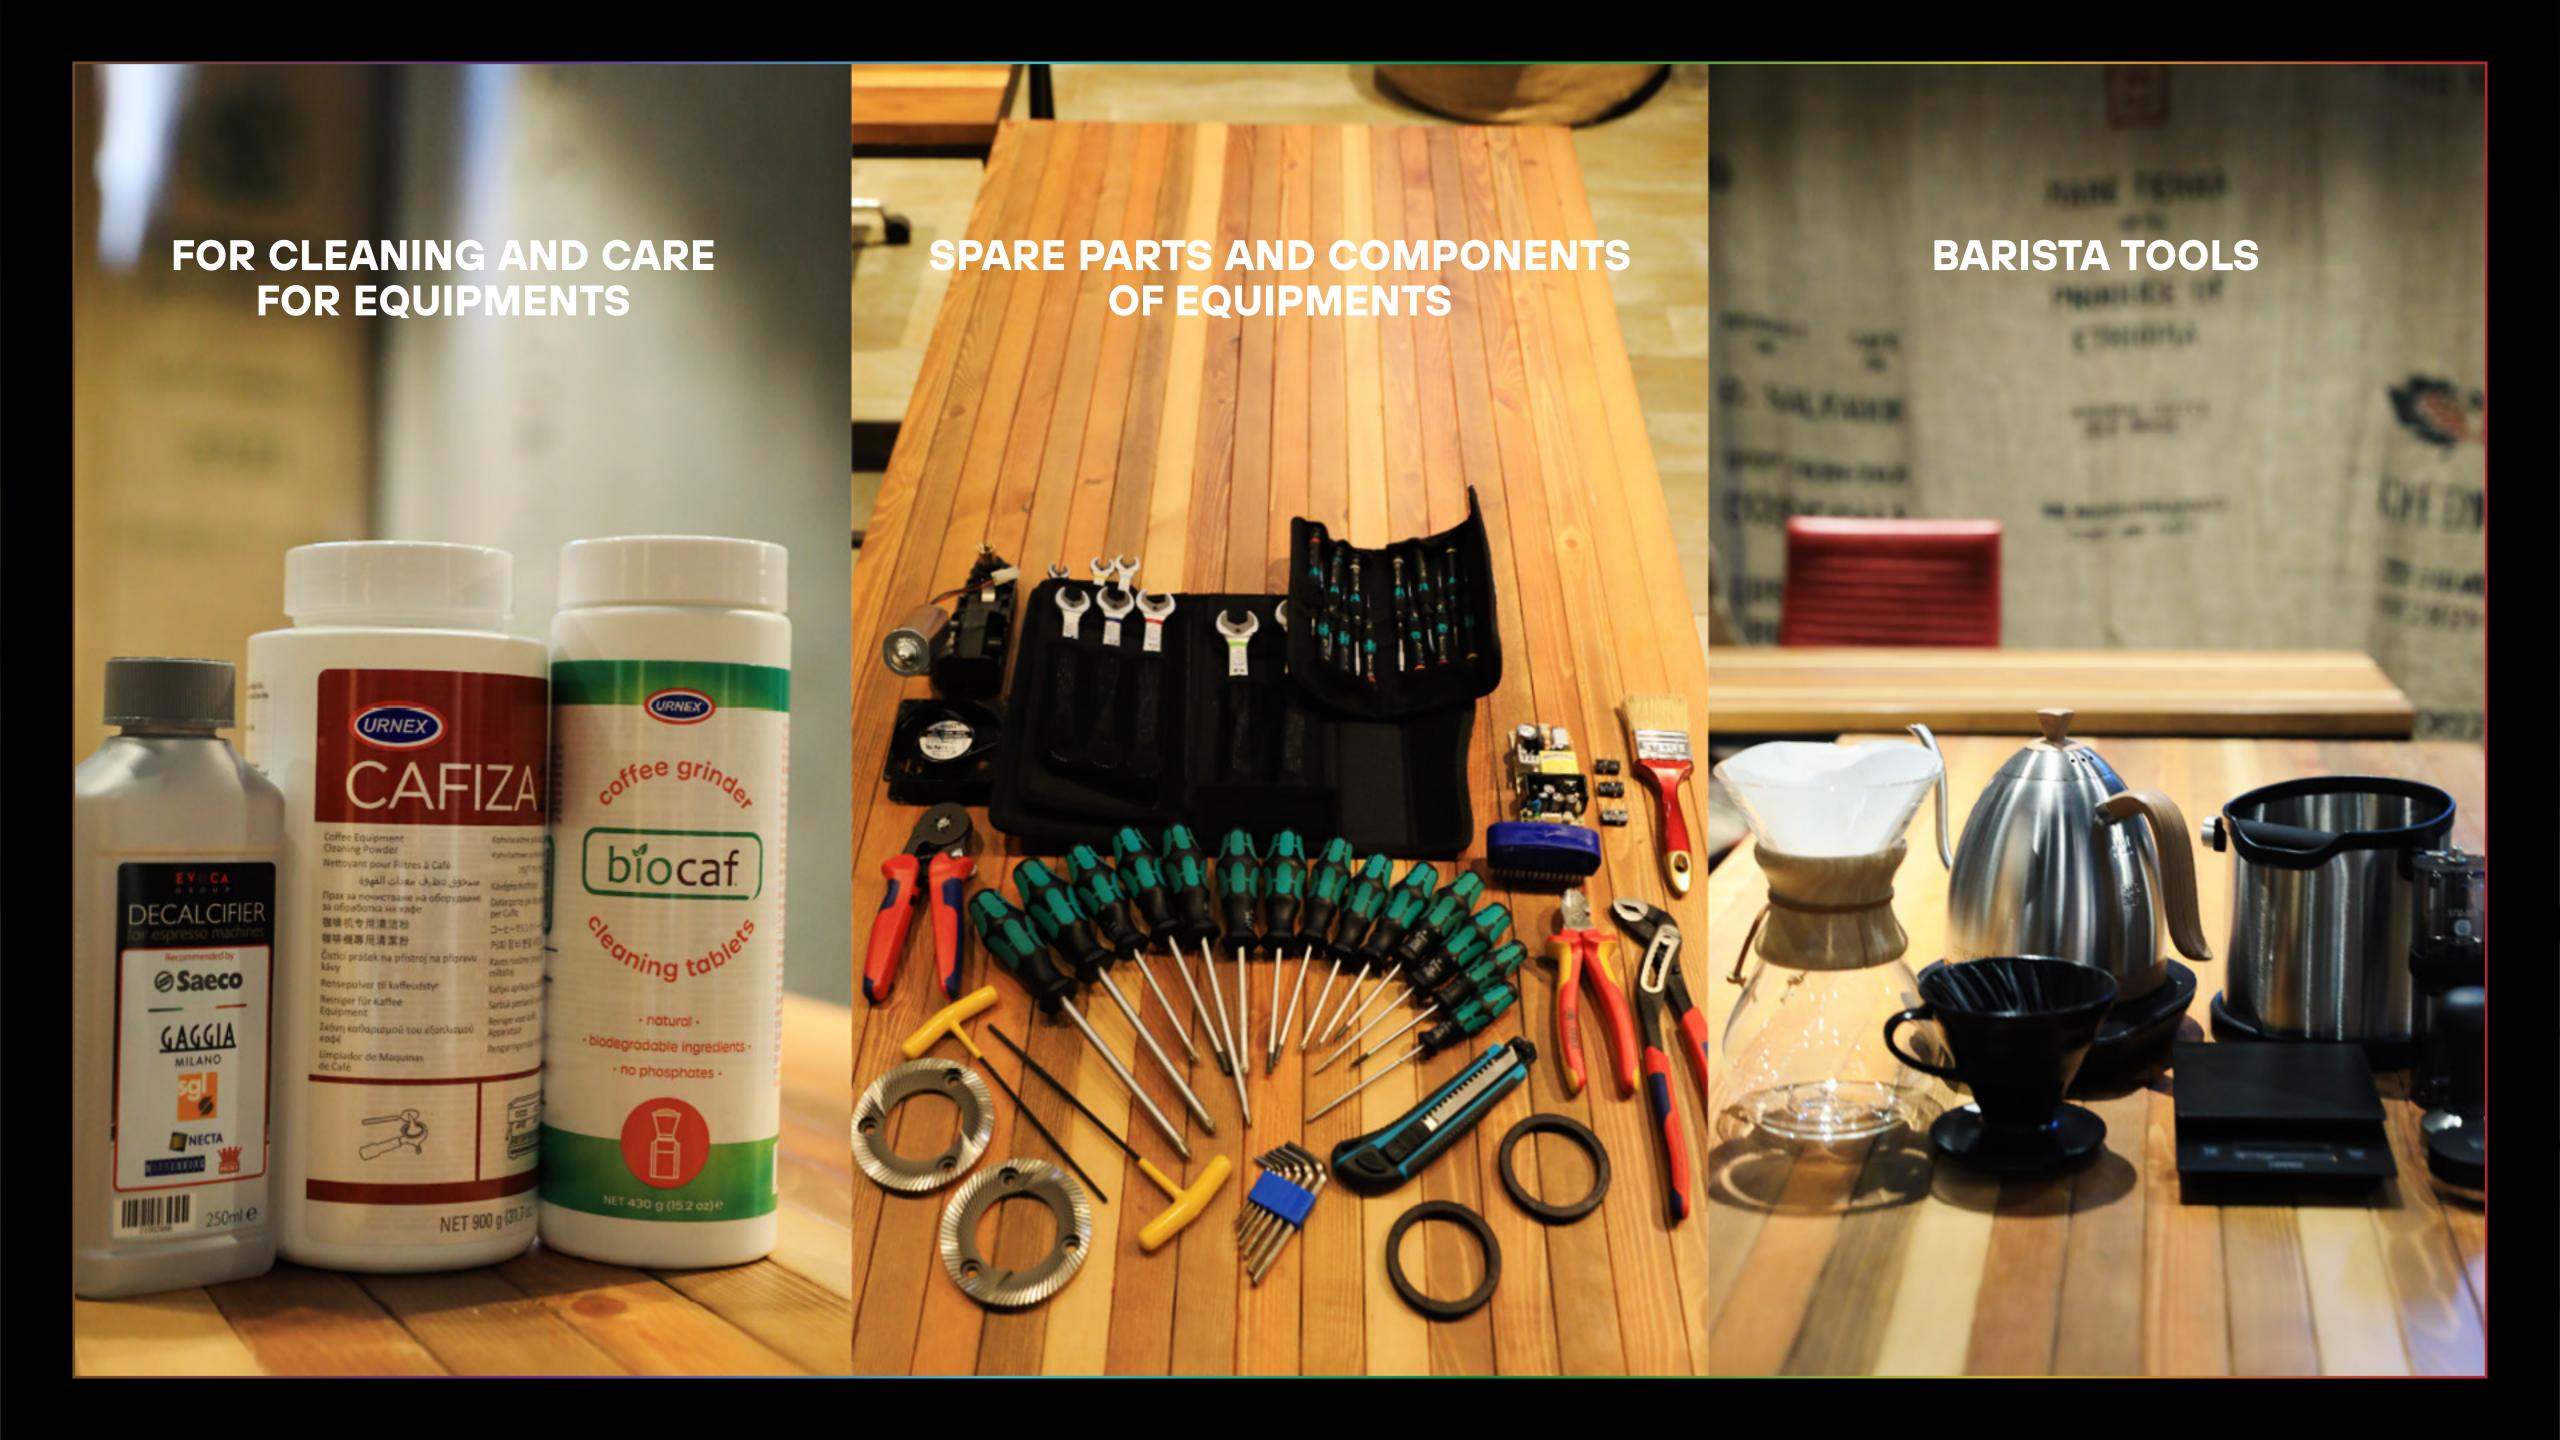

TECHNICAL

## 

- EQUIPMENT INSTALLATION AND SETUP
- EQUIPMENT DIAGNOSTICS
- REPAIR OF PROFESSIONAL EQUIPMENT
- REPAIR OF SUPER AUTOMATIC AND AUTOMATIC COFFEE MACHINES
- PROFESSIONAL CLEANING OF COFFEE MACHINES AND GRINDERS
- DECALCIFICATION