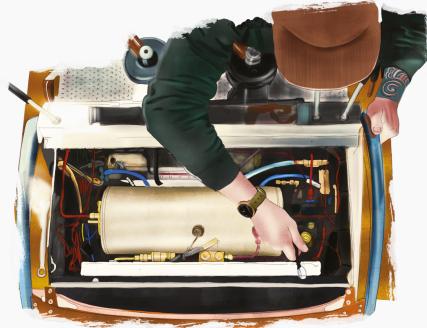

## **TECHNICAL SERVICE**

To ensure the uninterrupted operation of your establishment, it is necessary to maintain the fitness for use of the equipment. Technical maintenance of coffee machines must necessarily include periodic cleaning to preserve the true taste of coffee, eliminating the presence of foreign impurities.

A delicate process like troubleshooting coffee equipment should be entrusted only to professionals in their field. Our team of qualified technicians provides high-quality technical maintenance services for coffee equipment, thoroughly examining all the causes of machine damage, guaranteeing competent troubleshooting and maintaining the functionality of the devices.