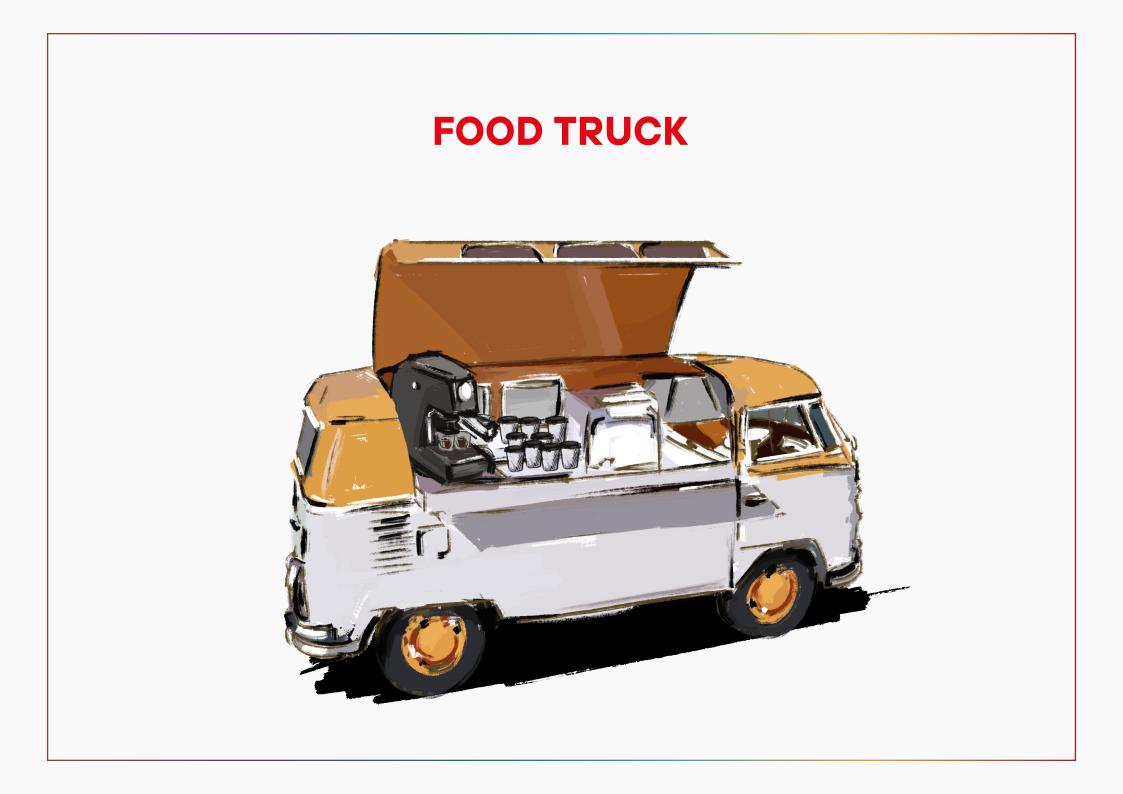

## THE "TO GO" MODEL

The "To Go" model is based on the idea of creating a coffee takeaway window, a mobile food truck for selling fast food and beverages, as well as selling in food courts. The advantages of this model include cost savings invested in a physical establishment and the flexibility of mobility without being tied to a specific location, allowing for expanding the consumer audience as the location changes.