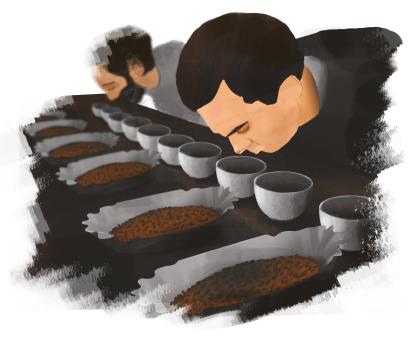

#### **EDUCATION**

SENSUM Coffee provides staff training services based on the program of the Specialty Coffee Association (SCA) - an international coffee association.

Competent specialists in the field of coffee production will train your establishment's staff in all the intricacies of the trade with the aim of improving their professional skills and enhancing the quality of services provided.

Knowledge is an invaluable key to a successful future and a significant resource aimed at achieving the best results in your work.