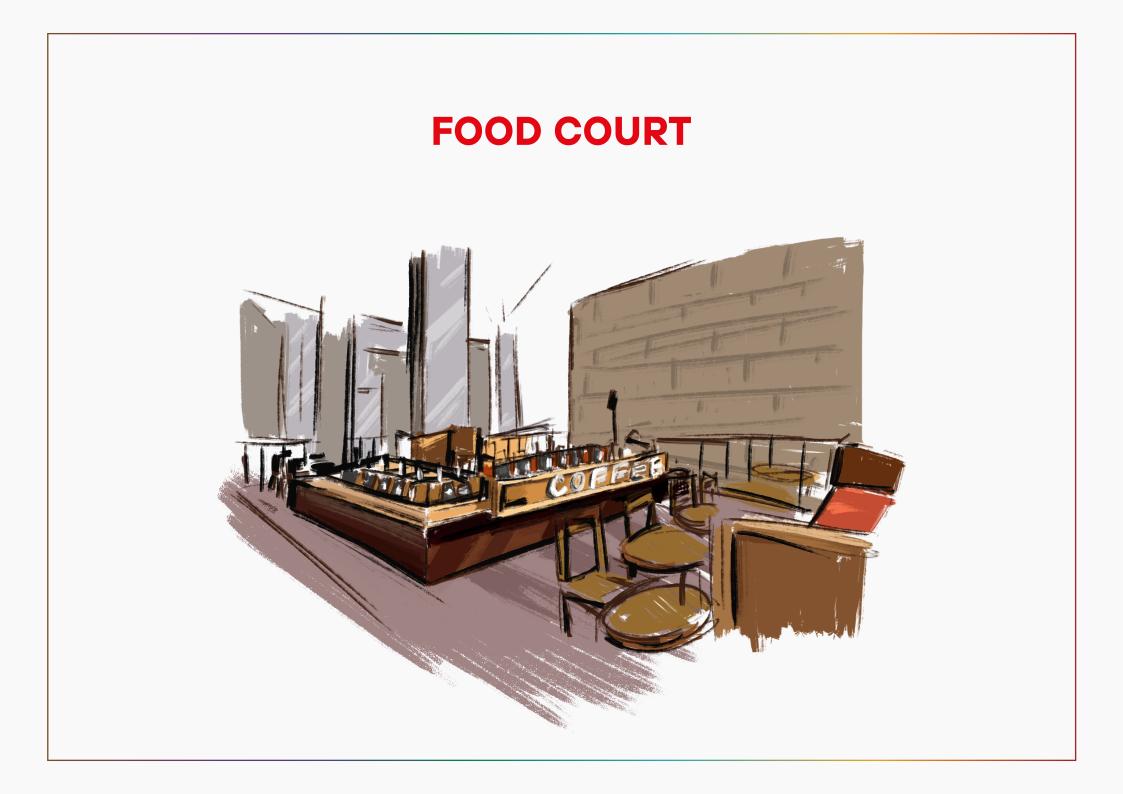

## THE "TO GO" MODEL

The "To Go" model is based on the idea of creating a coffee takeaway window, a mobile food truck for selling fast food and beverages, as well as selling in food courts. The advantages of this model include cost savings invested in a physical establishment and the flexibility of mobility without being tied to a specific location, allowing for expanding the consumer audience as the location changes.