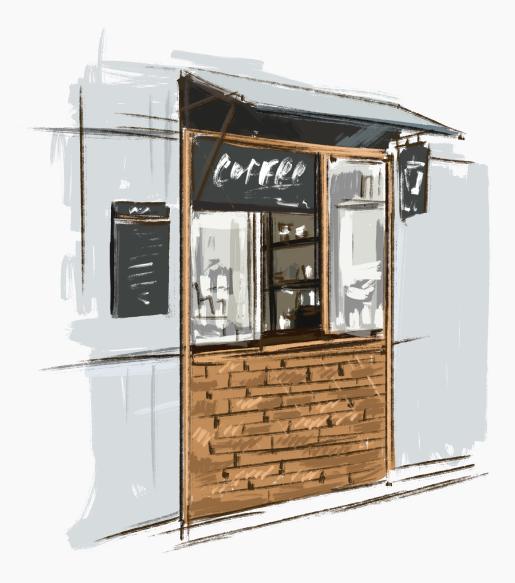

| Amount             |
| Coffee equipment                      |                   | 9.138 AZN          |
| Other equipment                       |                   | 9.980 AZN          |
| Logo                                  | DLE               | 800 AZN            |
| Service fee package                   | AMPLE             | 1.912 AZN          |
| <ul> <li>education</li> </ul>         |                   | ervice fee package |
| <ul> <li>technical servise</li> </ul> | Included in the s | ervice fee package |
|                                       |                   |                    |
| Project cost                          |                   | 21.830 AZN         |

#### The cost range of the project is from 18,000 to 25,000 AZN.

#### **TAKEAWAY COFFEE WINDOW**







## THE "IN STORE" MODEL

The "In Store" model is based on the opening of a brick-and-mortar establishment designed to accommodate a large number of visitors.

The financial implementation of projects is carried out through favorable loan conditions from a bank.

#### The project cost range is from 35,000 to 50,000 AZN.

| Investment forecast - IN STORE concept    |                                     |  |
|-------------------------------------------|-------------------------------------|--|
| Direction                                 | Amount                              |  |
| Coffee equipment                          | 15.677 AZN                          |  |
| Other equipment                           | 20.800 AZN                          |  |
| Logo<br>Service fee package<br>•edu