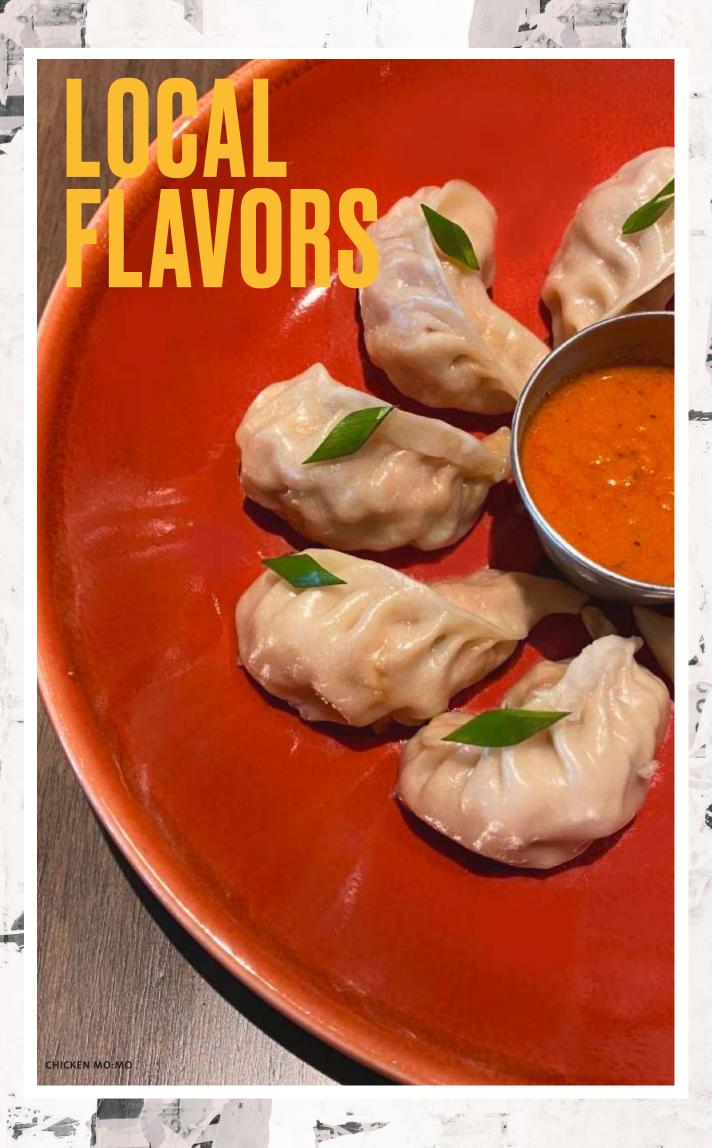

#### **CHICKEN MO:MO**

House made chicken mo:mo, served with garlic sauce and tomato chutney. Garnished with chopped parsley. **NPR 450** 