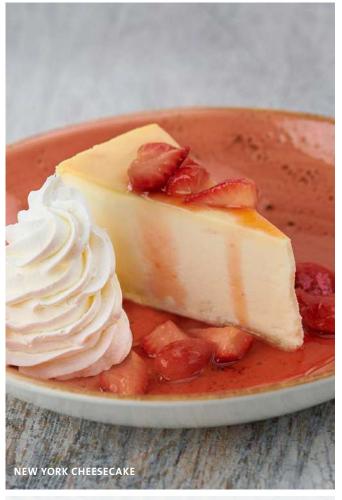

#### **NEW YORK CHEESECAKE** †

Rich and creamy NY-style cheesecake served with a fresh strawberry sauce and fresh whipped cream.† NPR 1,250