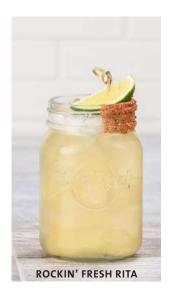

#### **ROCKIN' FRESH RITA**

Silver Tequila, fresh lime juice and agave nectar, finished with our signature sweet and savoury rim. NPR 1,250 | with glass NPR 2,100 Upgrade to Patrón Tequila for NPR 800