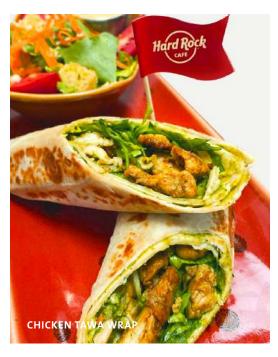

#### **CHICKEN TAWA WRAP**

Flour tortilla spread with plain yogurt, shredded iceberg lettuce, vegetable pickles, and grilled spicy marinated chicken thigh, served with mint sauce and house salad. **NPR 750** 