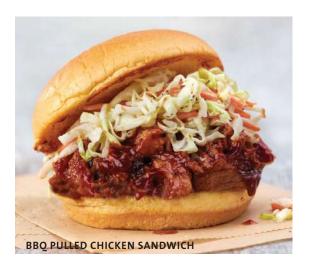

#### **BBQ PULLED CHICKEN SANDWICH**

Hand-pulled smoked chicken with our house-made barbecue sauce, served on a toasted fresh brioche bun with coleslaw and pickles. NPR 1,100