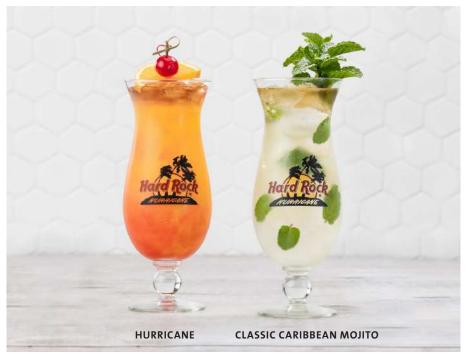

#### **HURRICANE**

Our signature cocktail and a 1940s New Orleans classic!
Bacardi Superior Rum, a blend of orange, mango, pineapple juice and grenadine, finished with a float of Khukri Dark Rum and Amaretto. NPR 1,250

#### **CLASSIC CARIBBEAN MOJITO**

A treasured favourite with a little extra jazz!

Bacardi Superior Rum, fresh mint, lime juice and sparkling soda, with Khukri Dark Rum floater and a powdered sugar sprinkle. NPR 1,150