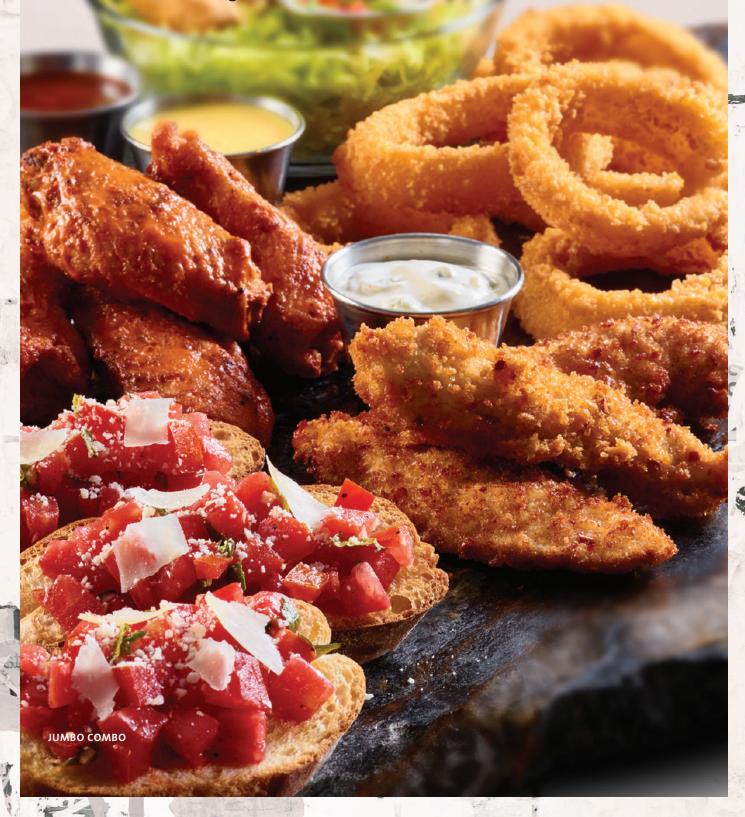

#### **JUMBO COMBO**

A perfect collection for sharing: signature wings, onion rings, Tupelo chicken tenders, Southwest spring rolls and tomato bruschetta. Served with honey mustard, blue cheese dressing and our in house-made barbecue sauce. **NPR 2,950** 