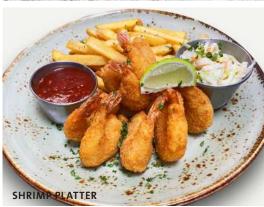

#### FRIED SHRIMP PLATTER

Crispy fried breaded shrimp served with seasoned French fries, coleslaw, garlic chipotle ketchup, lime wedge and chopped parsley.\* NPR 2,100