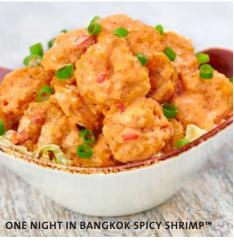

#### ONE NIGHT IN BANGKOK SPICY SHRIMP \*\*\*

Crispy shrimp, tossed in a creamy, spicy sauce, topped with green onions, served on a bed of creamy coleslaw. **NPR 1,950** 