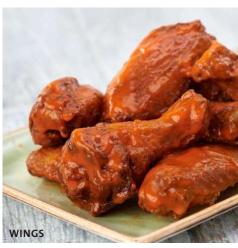

#### WINGS (GF)

Our signature slow-roasted jumbo wings tossed with classic Buffalo or barbecue sauce, served with carrots, radish and blue cheese dressing.

Regular NPR 900 Shareable NPR 1,350