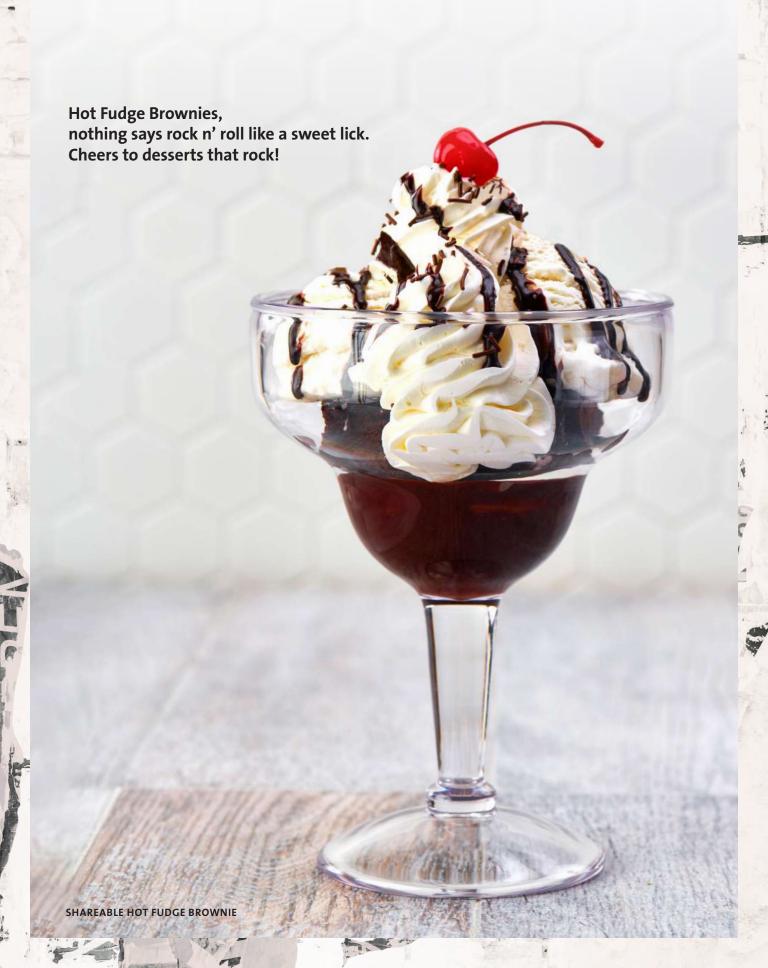

#### **HOT FUDGE BROWNIE** †

Warm chocolate brownie topped with vanilla ice cream, hot fudge, chocolate sprinkles, whipped cream and a cherry.<sup>△</sup>

Regular NPR 650 Shareable NPR 1,250