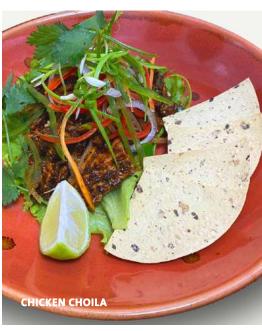

#### **CHICKEN CHOILA**

Marinated grilled chicken, tossed with house made spicy Nepali sauce, green onions, bell peppers, cilantro and vegetable pickles. Served with pappad chips and lime wedges . NPR 750