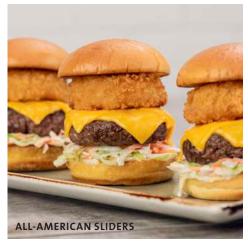

#### **ALL-AMERICAN SLIDERS**

Three mini-burgers with melted American cheese, crispy onion ring and creamy coleslaw on a toasted brioche bun.\* NPR 1,450