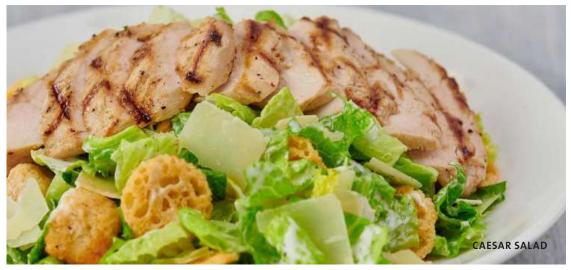

#### **CAESAR SALAD**

Chicken breast, grilled and sliced with fresh romaine and iceberg tossed in a classic Caesar dressing, topped with Parmesan crisps, croutons and shaved Parmesan cheese.<sup>△</sup>

Regular NPR 850 Shareable NPR 1,100 Add grilled chicken NPR 300 Add grilled shrimp NPR 800