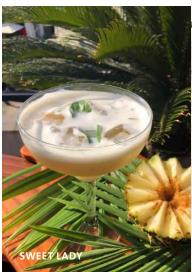

#### **SWEET LADY**

Khukri Rum, Baileys and Lime juice topped with pineapple juice. **NPR 775** 