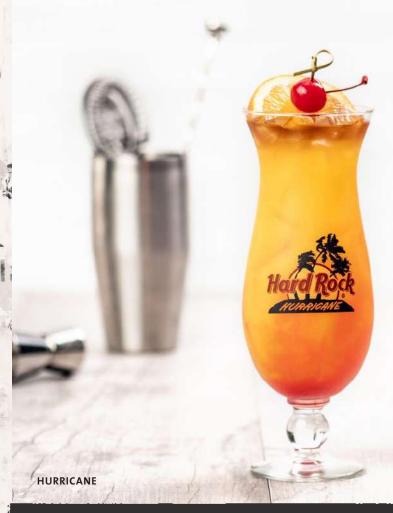

#### **HURRICANE**

Our signature cocktail and a 1940s New Orleans classic!
Bacardi Superior Rum, a blend of orange, mango, pineapple juice and grenadine, finished with a float of Khukri Dark Rum and Amaretto. NPR 1,250