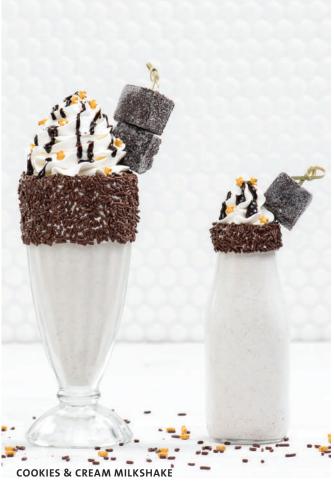

#### **COOKIES & CREAM MILKSHAKE** †

Absolut Vanilla Vodka, creamy vanilla ice cream, white chocolate and Oreo® cookies, finished with white chocolate whipped cream and sugar-dusted brownie squares. NPR 1,100 Non-Alcoholic version, served in a signature mini-milk jug NPR 450