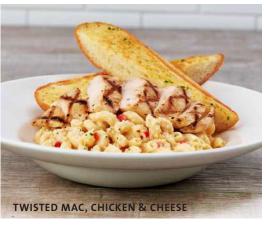

#### **TWISTED MAC & CHEESE**

100% all-natural grilled chicken breast, sliced and served on cavatappi pasta tossed in a four-cheese sauce blend with diced red peppers.

Regular NPR 1,150 Shareable NPR 1,650