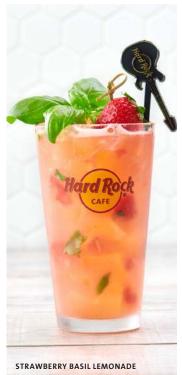

#### STRAWBERRY BASIL LEMONADE

A refreshing blend of strawberries and basil muddled together with our house-made lemonade. **NPR 575** 