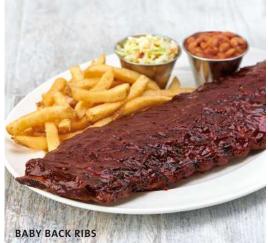

#### **BABY BACK RIBS**

Seasoned with our signature spice blend, then glazed with our house-made barbecue sauce and grilled to perfection, served with seasoned fries, coleslaw and ranch-style beans. Good enough for 2.

Half Rack NPR 2,600 Full Rack NPR 4,800