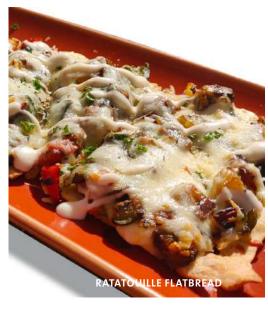

#### **RATATOUILLE FLATBREAD**

Crispy flatbread topped with mozzarella cheese, grilled ratatouille vegetables, Romano cheese, and garlic aioli. **NPR 1,150** 