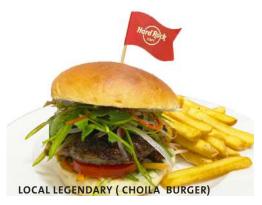

#### **LOCAL LEGENDARY® (CHOILA BURGER)**

Fresh buffalo burger patty, seasoned and seared, topped with our house made spicy Nepali sauce. Served on toasted bun, mint sauce, and vegetable pickles.\* NPR 1,100