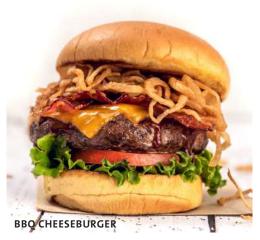

#### **BBQ CHEESEBURGER**

Fresh buffalo burger, seasoned and seared with a signature spice blend, topped with house-made barbecue sauce, crispy shoestring onions, cheddar cheese, leaf lettuce and vine-ripened tomato.\* NPR 1,500