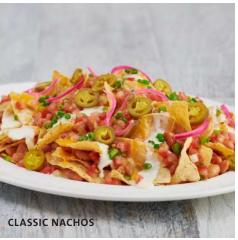

#### **CLASSIC NACHOS**

Crisp tortilla chips layered with ranch-style beans and a four-cheese sauce blend, topped with fresh pico de gallo, spicy jalapeños, pickled red onions, melted cheddar and Monterey Jack cheese, and scallions, served with sour cream on the side.

Regular **NPR 950** Shareable **NPR 1,500**  Add Guacamole NPR 250 Add Grilled Chicken NPR 300