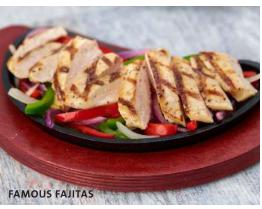

#### **FAMOUS FAJITAS**

Classic Tex-Mex-style fajitas, served with fresh pico de gallo, Monterey Jack and Cheddar cheese, house-made guacamole, sour cream and warm tortillas.

**Grilled Chicken** NPR 1,350 **Grilled Shrimp** NPR 2,200 Veggie Fajitas NPR 1,150 Duo Combo **NPR 1,800** 