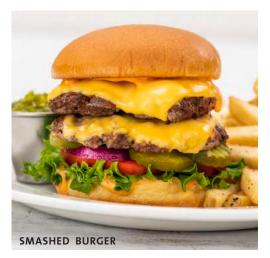

# **SMASHED & STACKED**

#### MUSHROOM BURGER

Two smashed & stacked burgers seasoned and seared medium-well, with sautéed mushrooms, leaf lettuce, vine-ripened tomato, and Dijon mayonnaise.\* NPR 1,100

#### **SPICY DIABLO BURGER**

Two smashed & stacked burgers seasoned and seared medium-well, with Monterey Jack cheese, pickled jalapeños, leaf lettuce, vine-ripened tomato, and spicy mayonnaise.\* NPR 1,350