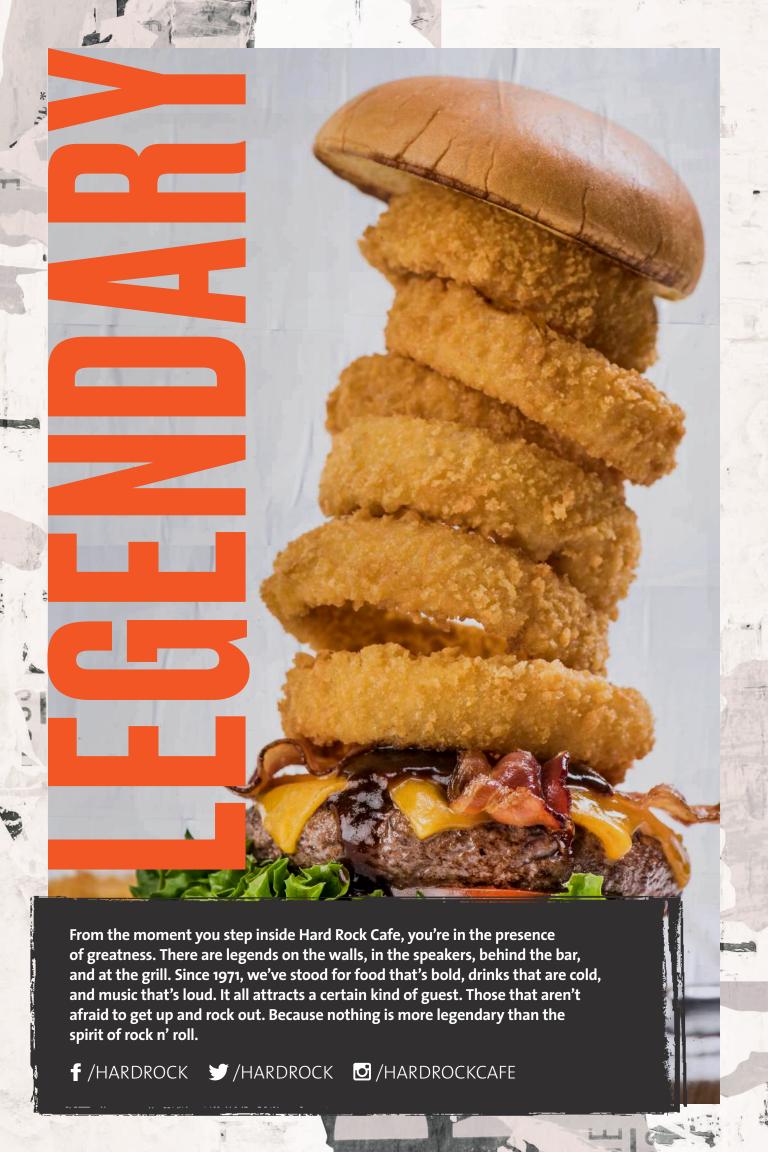

# LEGENDARY® BURGERS

Since 1971, we've been serving burgers to legends who love great taste and Rock n' Roll. We're proud to serve premium, fresh buffalo meat.

Just like the strings of a guitar must be perfectly tuned to play a great melody, every detail matters for Hard Rock's Legendary® Burgers.

#### **ORIGINAL LEGENDARY® BURGER**

The burger that started it all! Fresh buffalo burger, with Cheddar cheese, crispy onion ring, leaf lettuce and vine-ripened tomato, served with our signature sriracha sauce on the side.\*