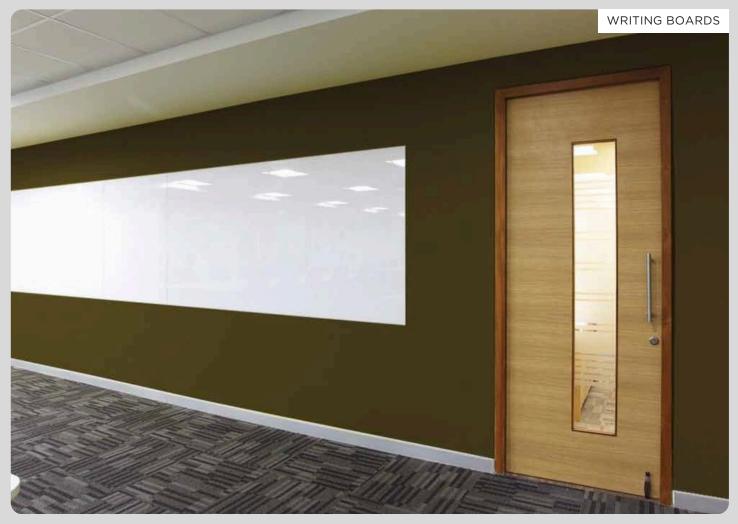

# **APPLICATION**

The range consists of 26 shades and they are suitable for various types of areas, depending on the required ambience.

Lacquered glass enhances indoor areas, and can be used in:

1. Interior wall panelling - Homes, Kitchens,

Bathrooms, O ces, etc.

- 2. Partitions and Lift lobbies
- 3. Signage, Writing boards, Furniture and Washrooms.