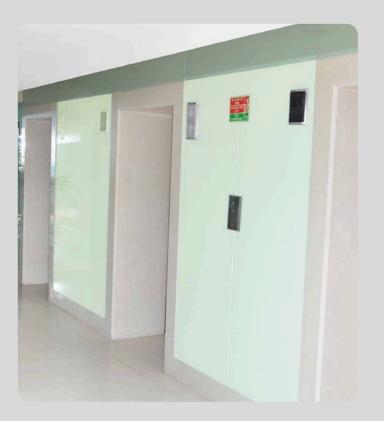

# **APPLICATION**

The range consists of 26 shades and they are suitable for various types of areas, depending on the required ambience.

Lacquered glass enhances indoor areas, and can be used in:

1. Interior wall panelling - Homes, Kitchens,

Bathrooms, O ces, etc.

- 2. Partitions and Lift lobbies
- 3. Signage, Writing boards, Furniture and Washrooms.