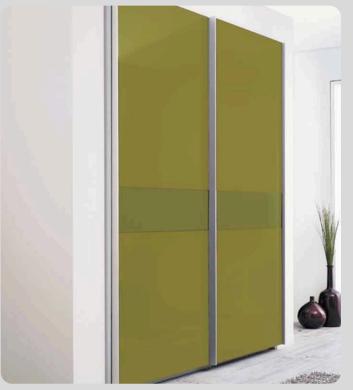

# COCOON WELLBEING AND SIMPLICITY

A family of warm neutrals - warm whites, ivory, beige and deep browns - lends a colour palette that evokes the natural, calming tones of wood, plants and earth. Creating timeless spaces of warmth and comfort that inspire and endure.