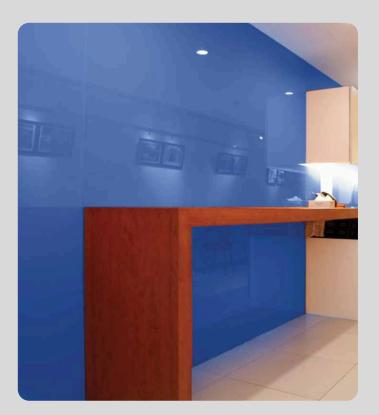

# LOUNGE A TOUCH OF ELEGANCE

Intense blues and deep velvety reds. These dark colours are the hallmarks of sophistication, transforming any area into a haven of understated elegance and peace. Truly, shades that bring a refined, theatrical quality to any space.