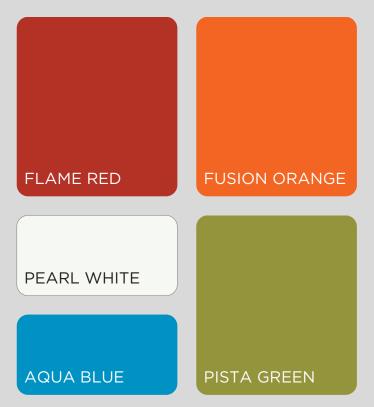

# **APPLICATION**

The range consists of 26 shades and they are suitable for various types of areas, depending on the required ambience.

Lacquered glass enhances indoor areas, and can be used in:

1. Interior wall panelling - Homes, Kitchens,