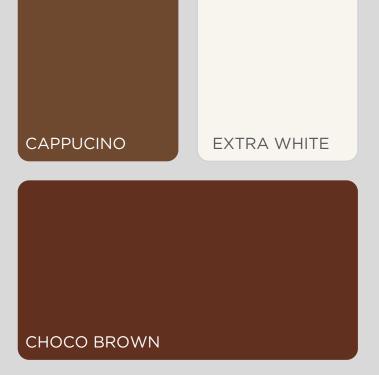

# COCOON WELLBEING AND SIMPLICITY

A family of warm neutrals - warm whites, ivory, beige and deep browns - lends a colour palette that evokes the natural, calming tones of wood, plants and earth. Creating timeless spaces of warmth and comfort that inspire and endure.

# WARM NEUTRALS

SOBER SEMI-TONES