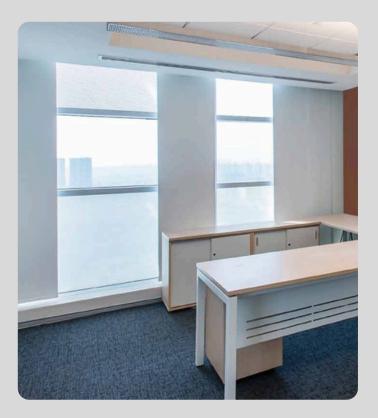

# COCOON WELLBEING AND SIMPLICITY

A family of warm neutrals - warm whites, ivory, beige and deep browns - lends a colour palette that evokes the natural, calming tones of wood, plants and earth. Creating timeless spaces of warmth and comfort that inspire and endure.