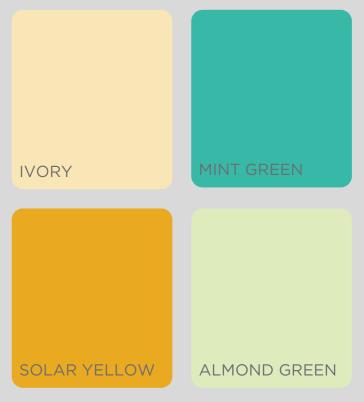

# COCOON WELLBEING AND SIMPLICITY

A family of warm neutrals - warm whites, ivory, beige and deep browns - lends a colour palette that evokes the natural, calming tones of wood, plants and earth. Creating timeless spaces of warmth and comfort that inspire and endure.

# WARM NEUTRALS

SOBER SEMI-TONES