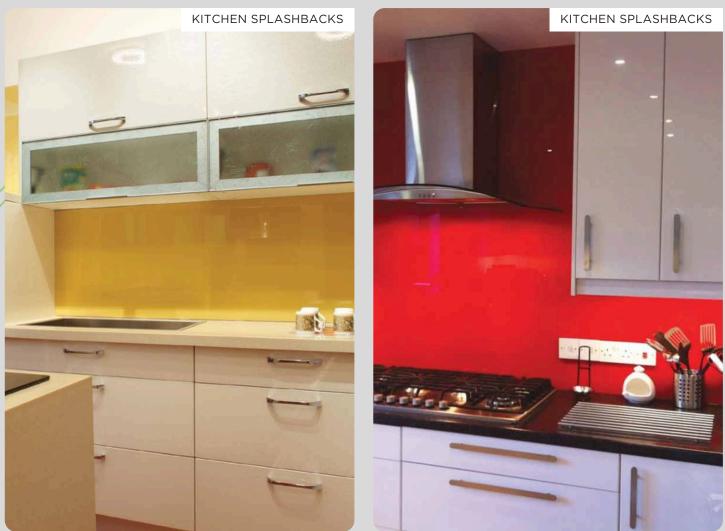

# **APPLICATION**

The range consists of 26 shades and they are suitable for various types of areas, depending on the required ambience.

Lacquered glass enhances indoor areas, and can be used in:

1. Interior wall panelling - Homes, Kitchens,

Bathrooms, O ces, etc.

- 2. Partitions and Lift lobbies
- 3. Signage, Writing boards, Furniture and Washrooms.