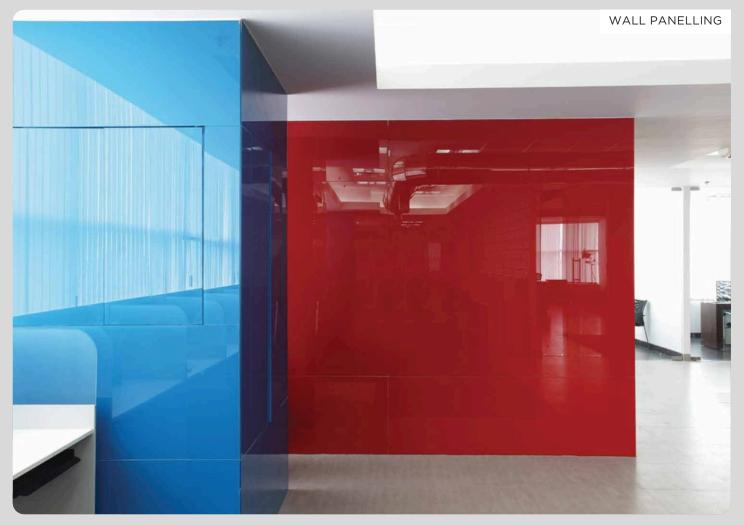

# **APPLICATION**

The range consists of 26 shades and they are suitable for various types of areas, depending on the required ambience.

Lacquered glass enhances indoor areas, and can be used in:

1. Interior wall panelling - Homes, Kitchens,

Bathrooms, O ces, etc.

- 2. Partitions and Lift lobbies
- 3. Signage, Writing boards, Furniture and Washrooms.