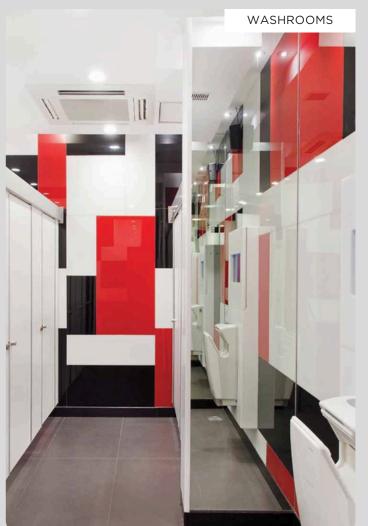

# **APPLICATION**

The range consists of 26 shades and they are suitable for various types of areas, depending on the required ambience.

Lacquered glass enhances indoor areas, and can be used in:

1. Interior wall panelling - Homes, Kitchens,

Bathrooms, O ces, etc.

- 2. Partitions and Lift lobbies
- 3. Signage, Writing boards, Furniture and Washrooms.