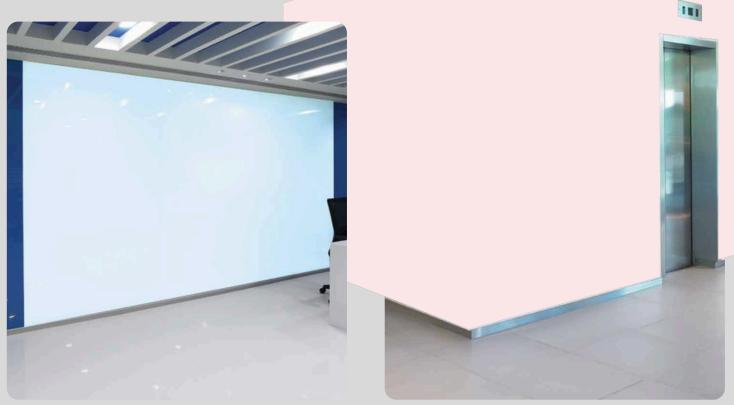

# **APPLICATION**

The range consists of 26 shades and they are suitable for various types of areas, depending on the required ambience.

Lacquered glass enhances indoor areas, and can be used in:

1. Interior wall panelling - Homes, Kitchens,

Bathrooms, O ces, etc.

- 2. Partitions and Lift lobbies
- 3. Signage, Writing boards, Furniture and Washrooms.