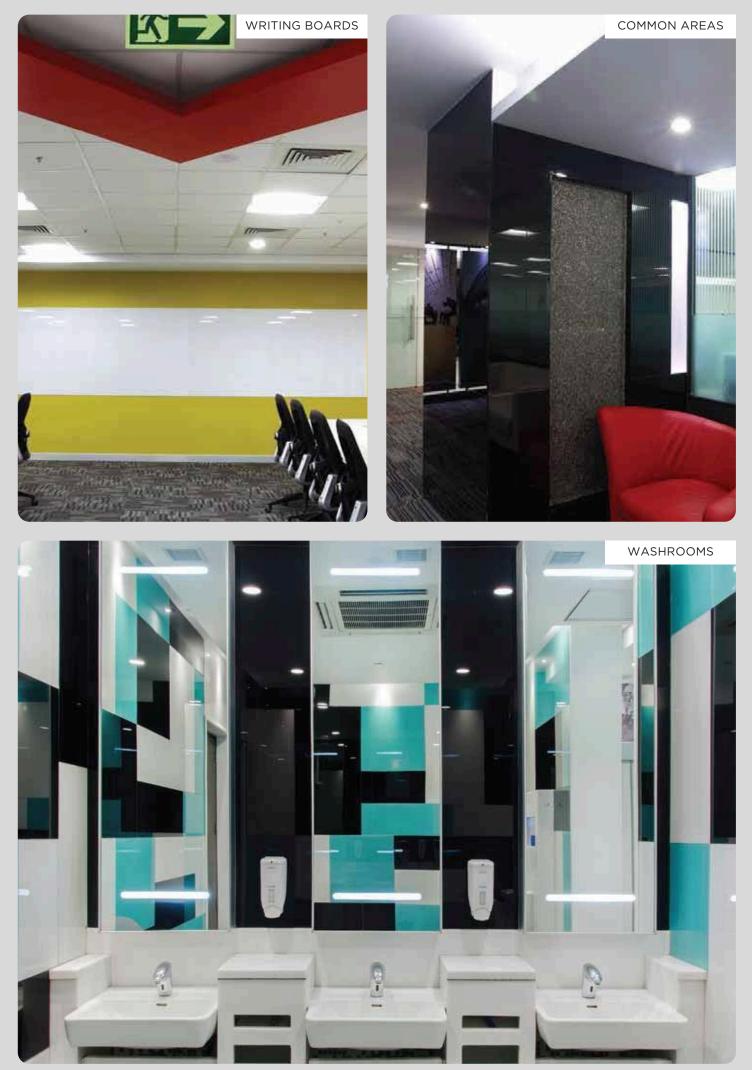

# **APPLICATION**

The range consists of 26 shades and they are suitable for various types of areas, depending on the required ambience.

Lacquered glass enhances indoor areas, and can be used in:

1. Interior wall panelling - Homes, Kitchens,

Bathrooms, O ces, etc.

- 2. Partitions and Lift lobbies
- 3. Signage, Writing boards, Furniture and Washrooms.