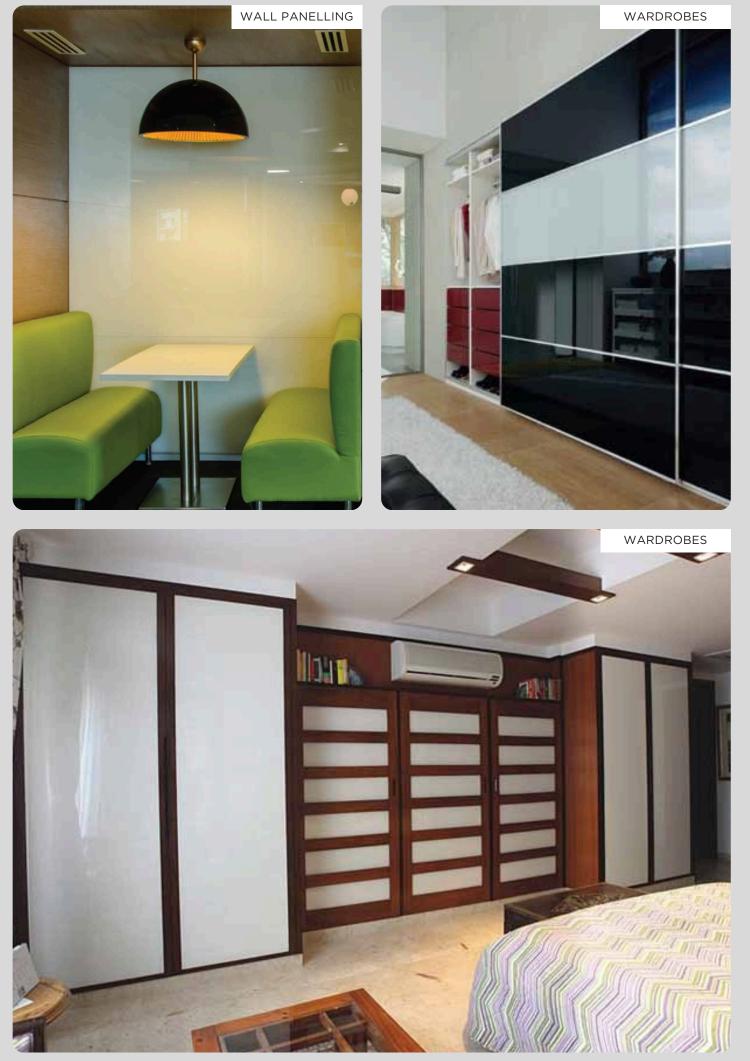

# **APPLICATION**

The range consists of 26 shades and they are suitable for various types of areas, depending on the required ambience.

Lacquered glass enhances indoor areas, and can be used in:

1. Interior wall panelling - Homes, Kitchens,

Bathrooms, O ces, etc.

- 2. Partitions and Lift lobbies
- 3. Signage, Writing boards, Furniture and Washrooms.