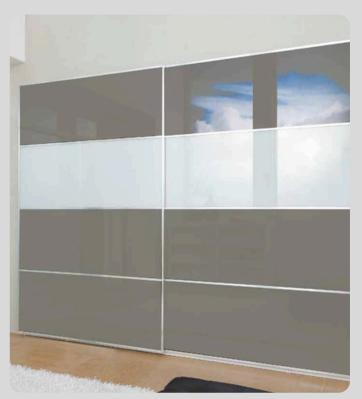

# **APPLICATION**

The range consists of 26 shades and they are suitable for various types of areas, depending on the required ambience.

Lacquered glass enhances indoor areas, and can be used in:

1. Interior wall panelling - Homes, Kitchens,

Bathrooms, O ces, etc.

- 2. Partitions and Lift lobbies
- 3. Signage, Writing boards, Furniture and Washrooms.