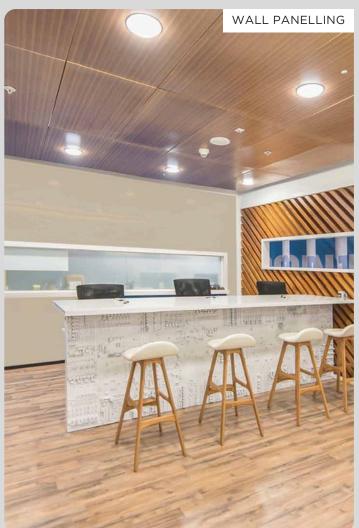

# **APPLICATION**

The range consists of 26 shades and they are suitable for various types of areas, depending on the required ambience.

Lacquered glass enhances indoor areas, and can be used in:

1. Interior wall panelling - Homes, Kitchens,

Bathrooms, O ces, etc.

- 2. Partitions and Lift lobbies
- 3. Signage, Writing boards, Furniture and Washrooms.